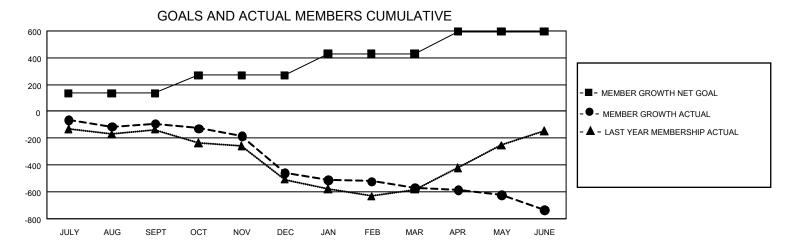

## GOALS AND ACTUAL NEW CLUBS CUMULATIVE

| DROPPED CLUBS: 10             |       | 148 CLUBS OF 294 ADDED 1 OR MORE<br>NEW MEMBERS | GENDER DISTRIBUTION  MALE 3,731 (49.93%) |                |       |
|-------------------------------|-------|-------------------------------------------------|------------------------------------------|----------------|-------|
| DROPPED MEMBERS               |       |                                                 | FEMALE                                   | 3,742 (50.07%) |       |
| DECEASED                      | 65    | CLICK HERE FOR CUMULATIVE                       | TOTAL FAMILY UNIT MEMBERS                |                | 3,156 |
| CLUB CANCELLED 98 OTHER 1,171 |       | MEMBERSHIP DATA                                 | FAMILY MEMBERS PAYING HALF DUES          |                | 1,685 |
| TOTAL                         | 1,334 |                                                 |                                          |                |       |