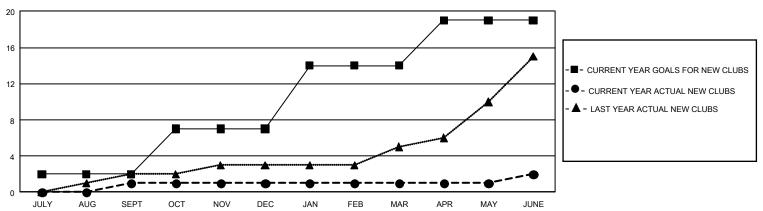

## GOALS AND ACTUAL NEW CLUBS CUMULATIVE

| DROPPED CLUBS: 10             |       | 148 CLUBS OF 294 ADDED 1 OR MORE<br>NEW MEMBERS | GENDER DISTRIBUTION  MALE 3,731 (49.93%) |                |       |
|-------------------------------|-------|-------------------------------------------------|------------------------------------------|----------------|-------|
| DROPPED MEMBERS               |       |                                                 | FEMALE                                   | 3,742 (50.07%) |       |
| DECEASED                      | 65    | CLICK HERE FOR CUMULATIVE                       | TOTAL FAMILY UNIT MEMBERS                |                | 3,156 |
| CLUB CANCELLED 98 OTHER 1,171 |       | MEMBERSHIP DATA                                 | FAMILY MEMBERS PAYING HALF DUES          |                | 1,685 |
| TOTAL                         | 1,334 |                                                 |                                          |                |       |